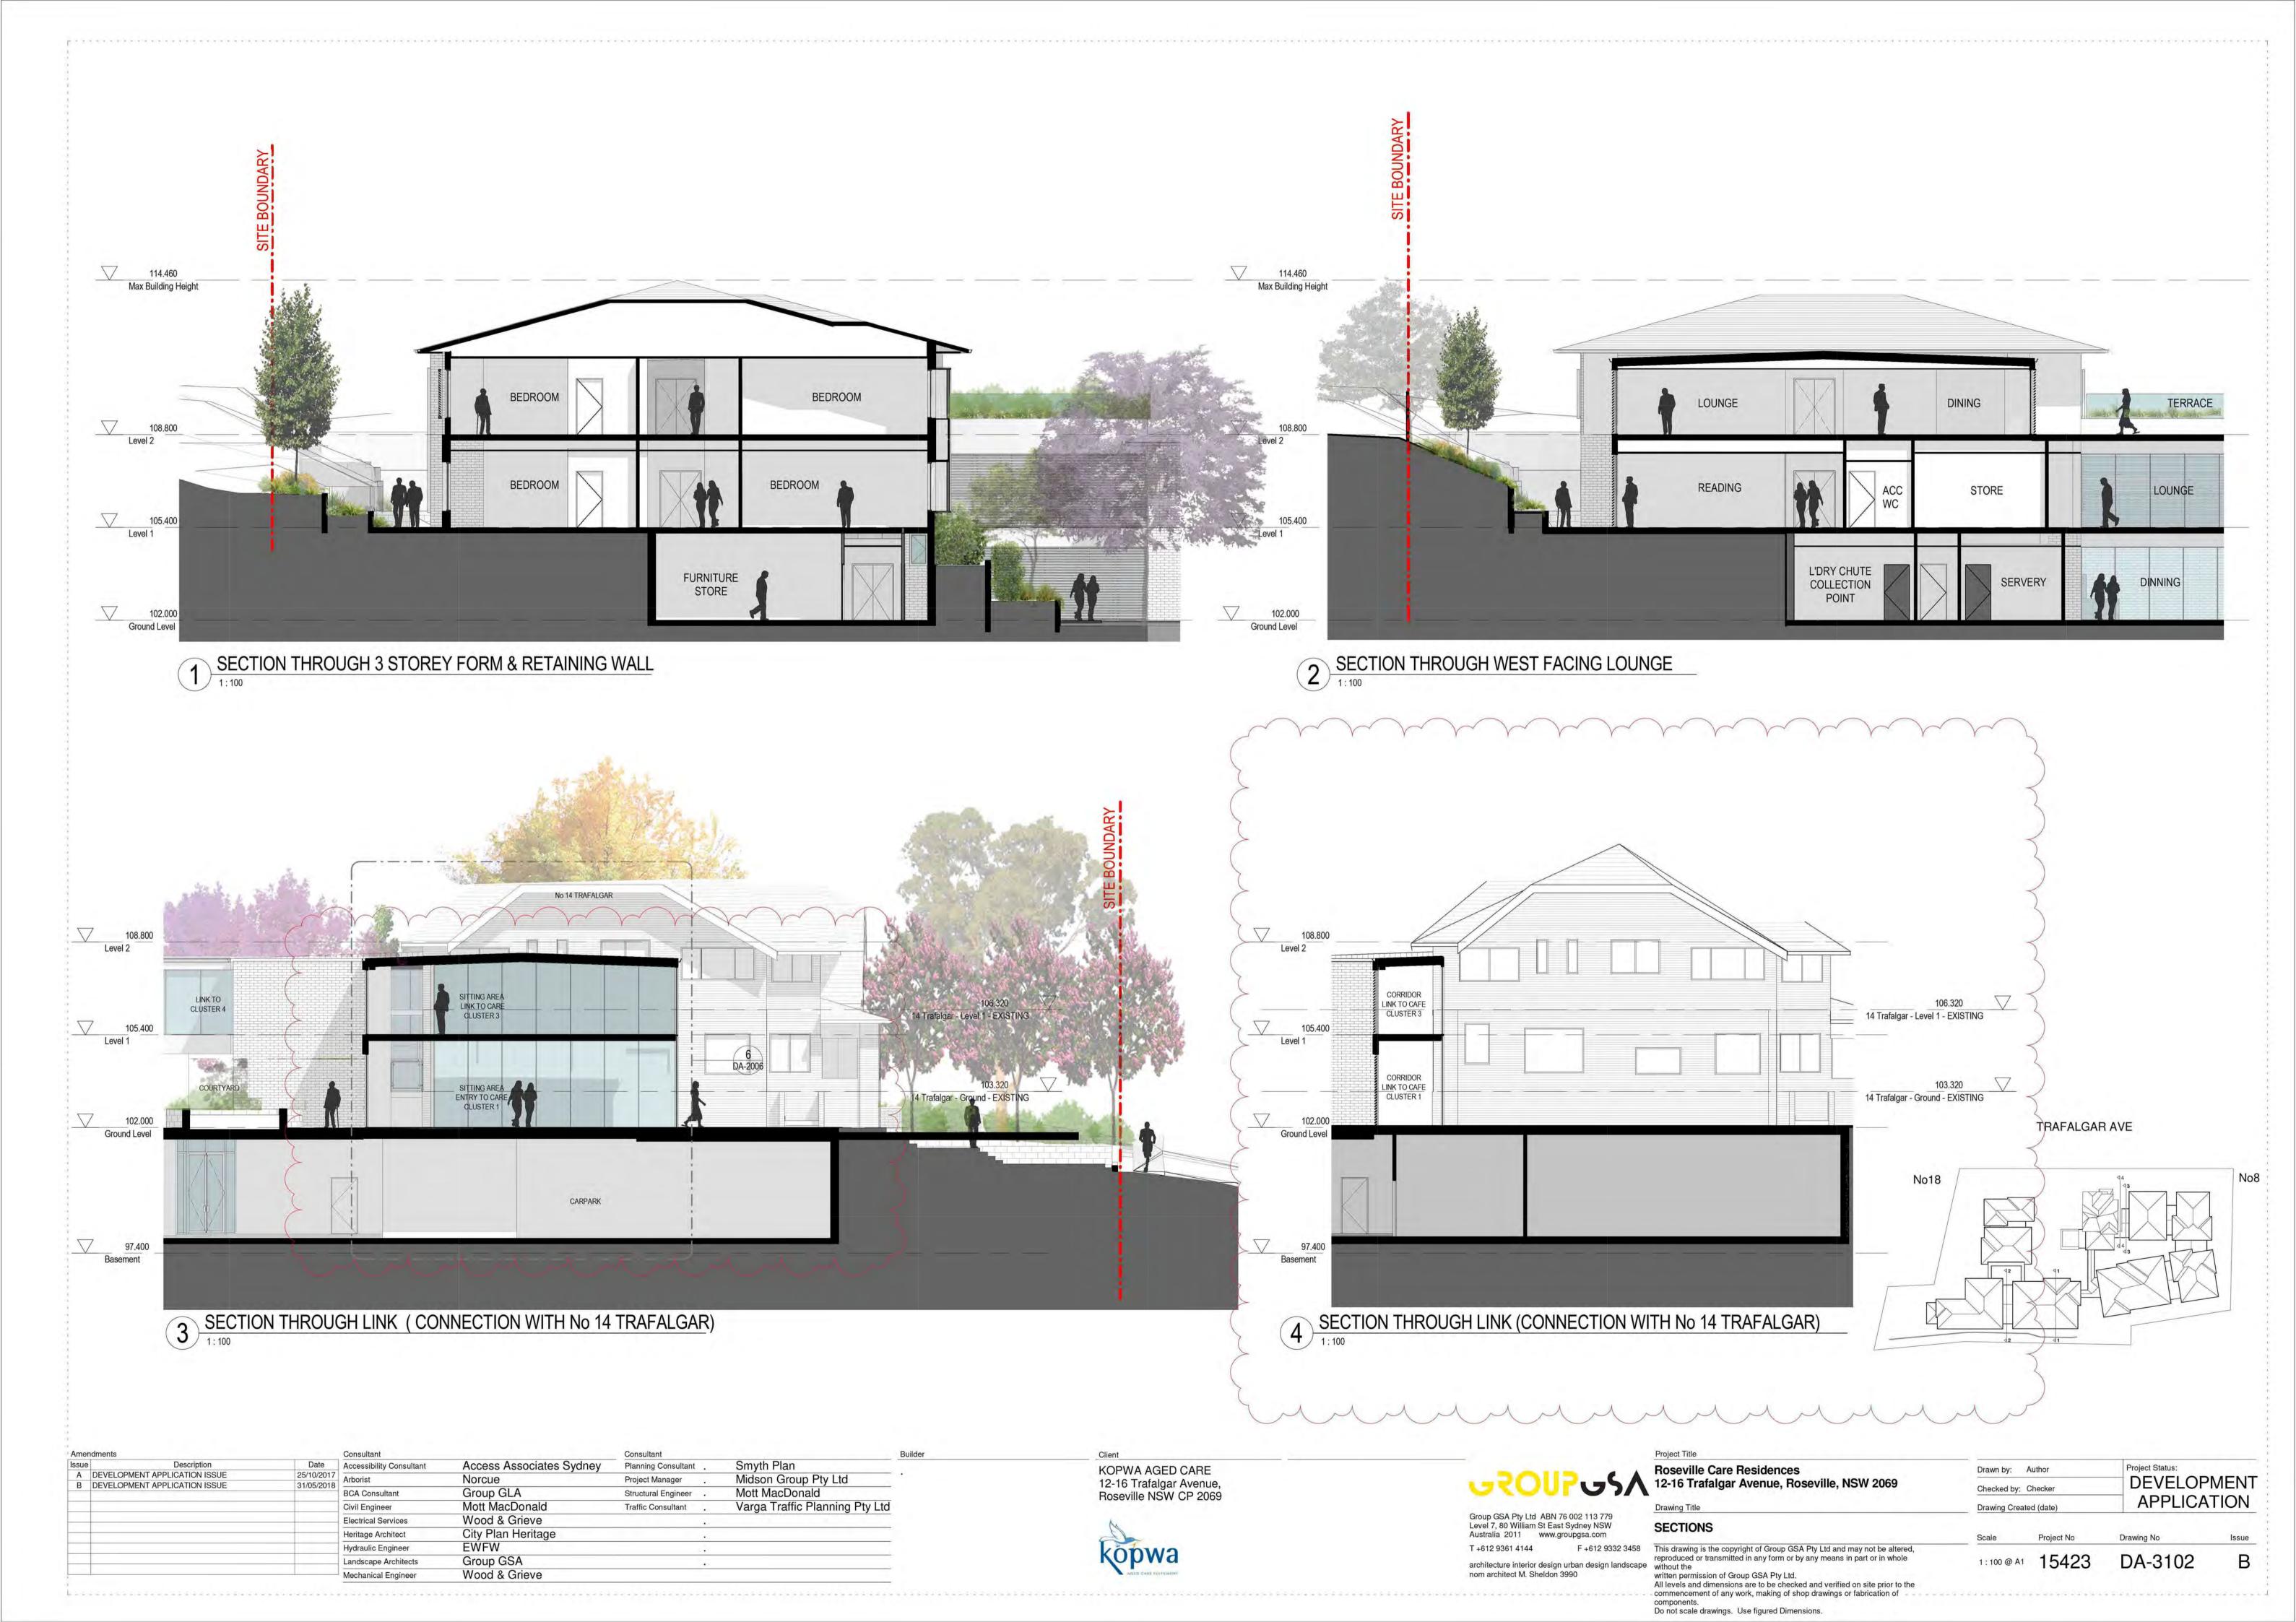

## 1 SIDE ELEVATION SOUTH EAST

# SIDE ELEVATION SOUTH EAST - WITH PLANTING 1:200