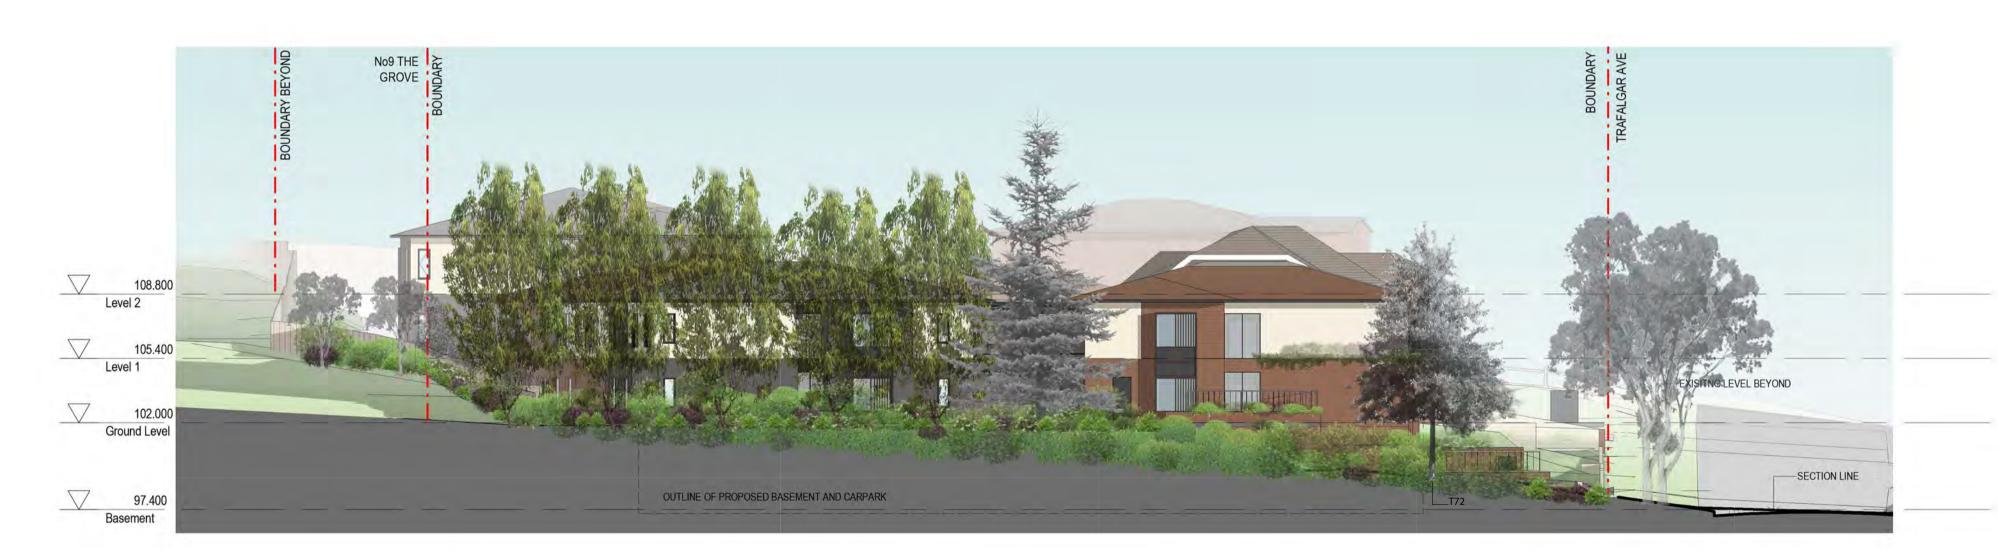

on 3990

This drawing is the copyright of Group GSA Pty Ltd and may not be altered, reproduced or transmitted in any form or by any means in part or in whole without the written permission of Group GSA Pty Ltd.
All levels and dimensions are to be checked and verified on site prior to the commencement of any work, making of shop drawings or fabrication of components.
Do not scale drawings. Use figured Dimensions.

This drawing is the copyright of Group GSA Pty Ltd and may not be altered, reproduced or transmitted in any form or by any means in part or in whole without the written permission of Group GSA Pty Ltd.
All levels and dimensions are to be checked and verified on site prior to the commencement of any work, making of shop drawings or fabrication of



## 1 SIDE ELEVATION SOUTH EAST



# SIDE ELEVATION SOUTH EAST - WITH PLANTING 1:200

#### TRAFALGAR AVE



| Ame   | ndments                       |            | Consultant               |                          | Consultant                  |    |