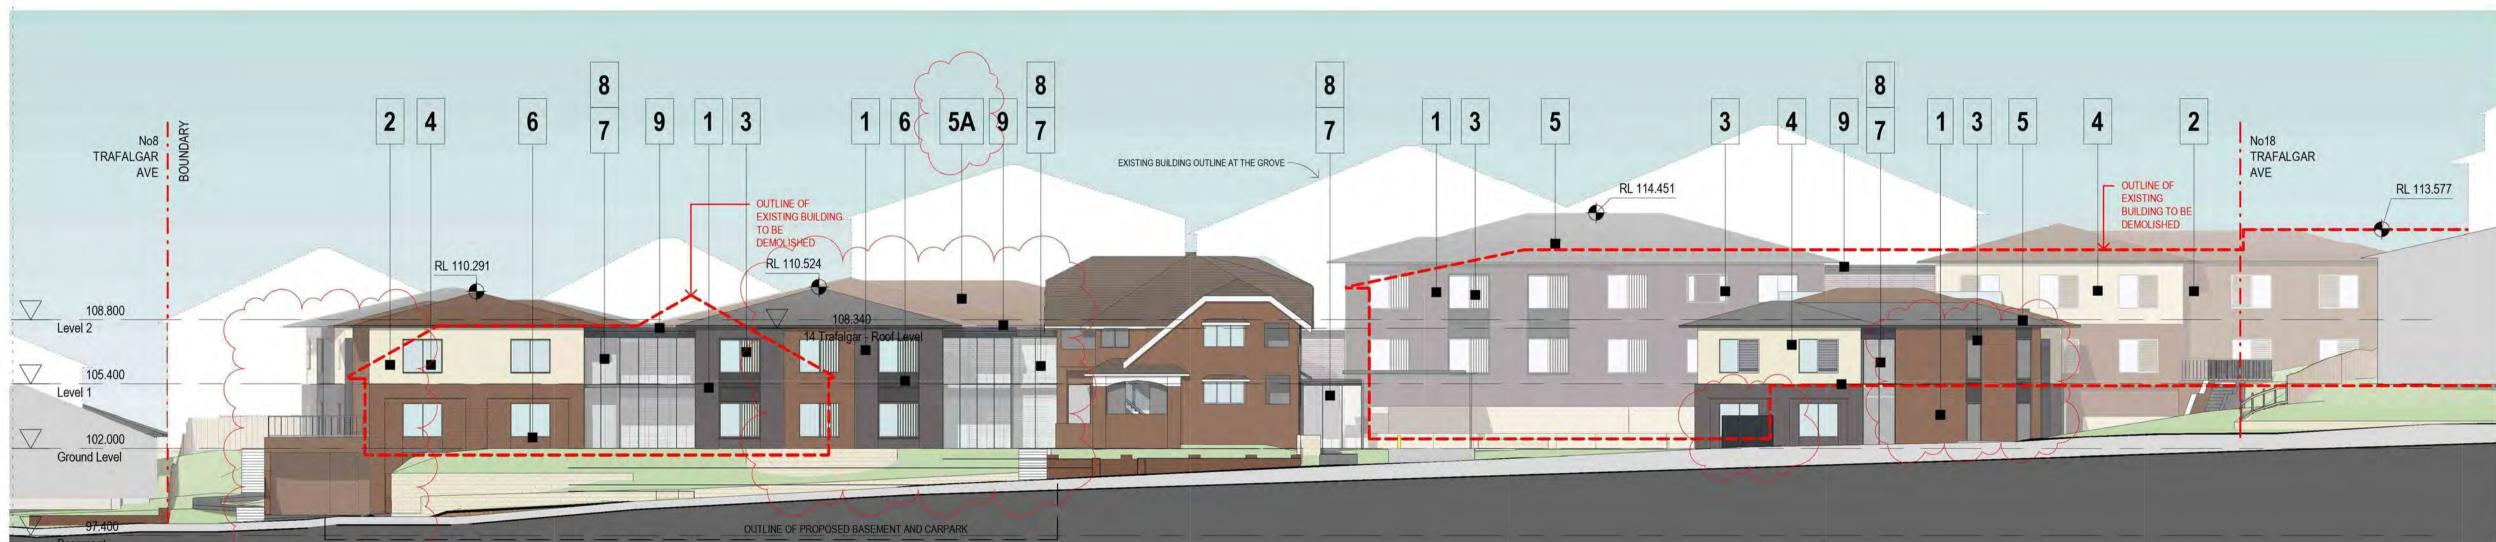

All levels and dimensions are to be checked and verified on site prior to the

commencement of any work, making of shop drawings or fabrication of

Project Status:

DEVELOPMENT

FRONT ELEVATION - NORTH EAST OVERLAID WITH EXISTING BUILDINGS ON SITE