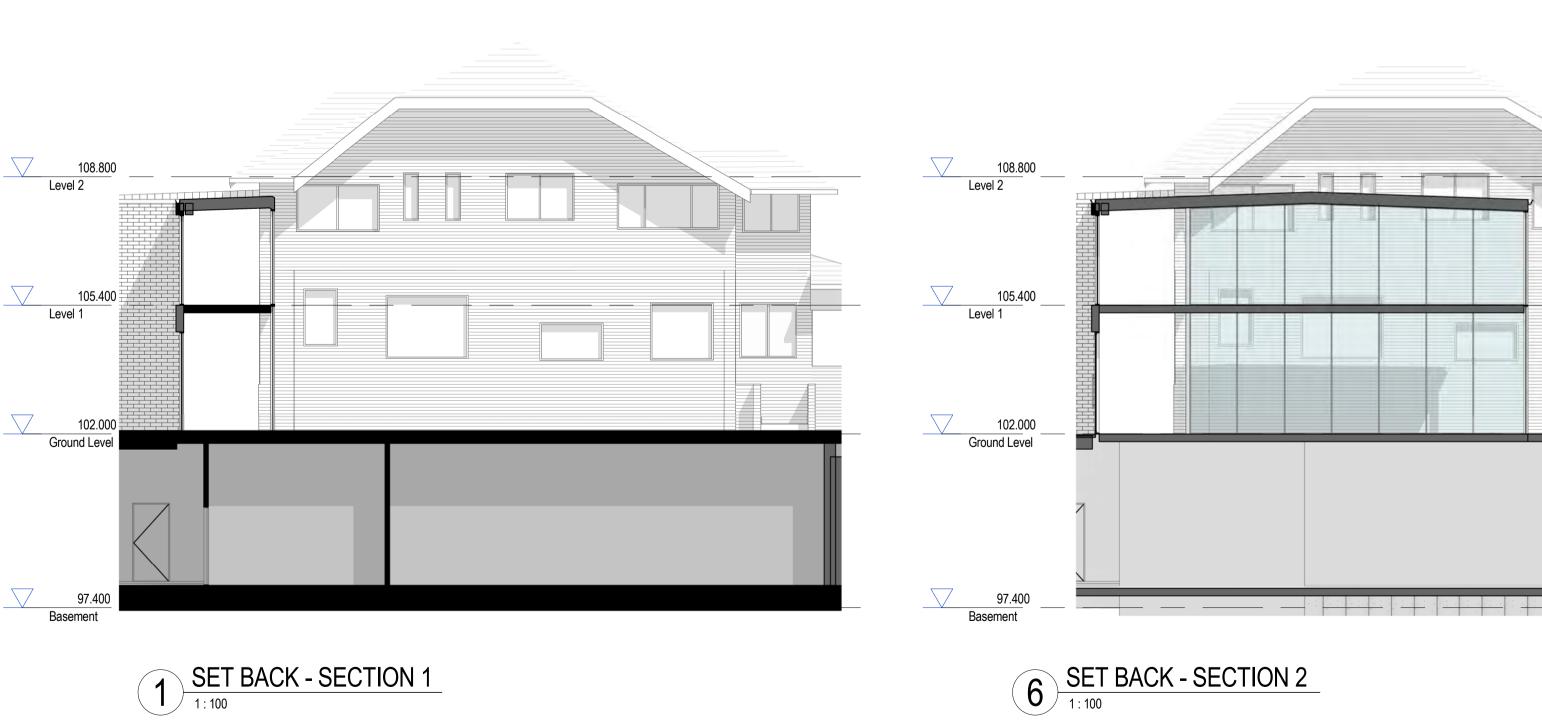

SET BACK - 3D 1

5 SET BACK - 3D 2

6 SET BACK - SECTION 2

7 SET BACK - AXONOMETRIC

8 SET BACK - 3D 3

| Ame   | dments                                   |            | Consultant               |                          | Consultant            |                                | Builder |
|-------|------------------------------------------|------------|--------------------------|--------------------------|-----------------------|--------------------------------|---------|
| Issue | Description                              | Date       | Accessibility Consultant | Access Associates Sydney | Planning Consultant . | Smyth Plan                     |         |
| Α     | ADDITIONAL INFORMATION FOR DA SUBMISSION | 31/05/2018 | Arborist                 | Norcue                   | Project Manager .     | Midson Group Pty Ltd           | •       |
|       |                                          |            | BCA Consultant           | Group GLA                | Structural Engineer . | Mott MacDonald                 |         |
|       |                                          |            | Civil Engineer           | Mott MacDonald           | Traffic Consultant .  | Varga Traffic Planning Pty Ltd |         |
|       |                                          |            | Electrical Services      | Wood & Grieve            |                       |                                |         |
|       |                                          |            | Heritage Architect       | City Plan Heritage       |                       |                                |         |
|       |                                          |            | Hydraulic Engineer       | EWFW                     |                       |                                |         |
|       |                                          |            | Landscape Architects     | Group GSA                |                       |                                |         |
|       |                                          |            | Mechanical Engineer      | Wood & Grieve            |                       |                                |         |

6. "BURNT SIENNA" WHEN ANODISED ALUMINIUM - EQUIVALENT COLOUR WHEN POWDERCOAT

7. VENETIAN BLINDS

8. CLEAR GLASS BALUSTRADES & LINKS

9. CHARCOAL POWDERCOAT

2 FRONT ELEVATION - NORTH EAST