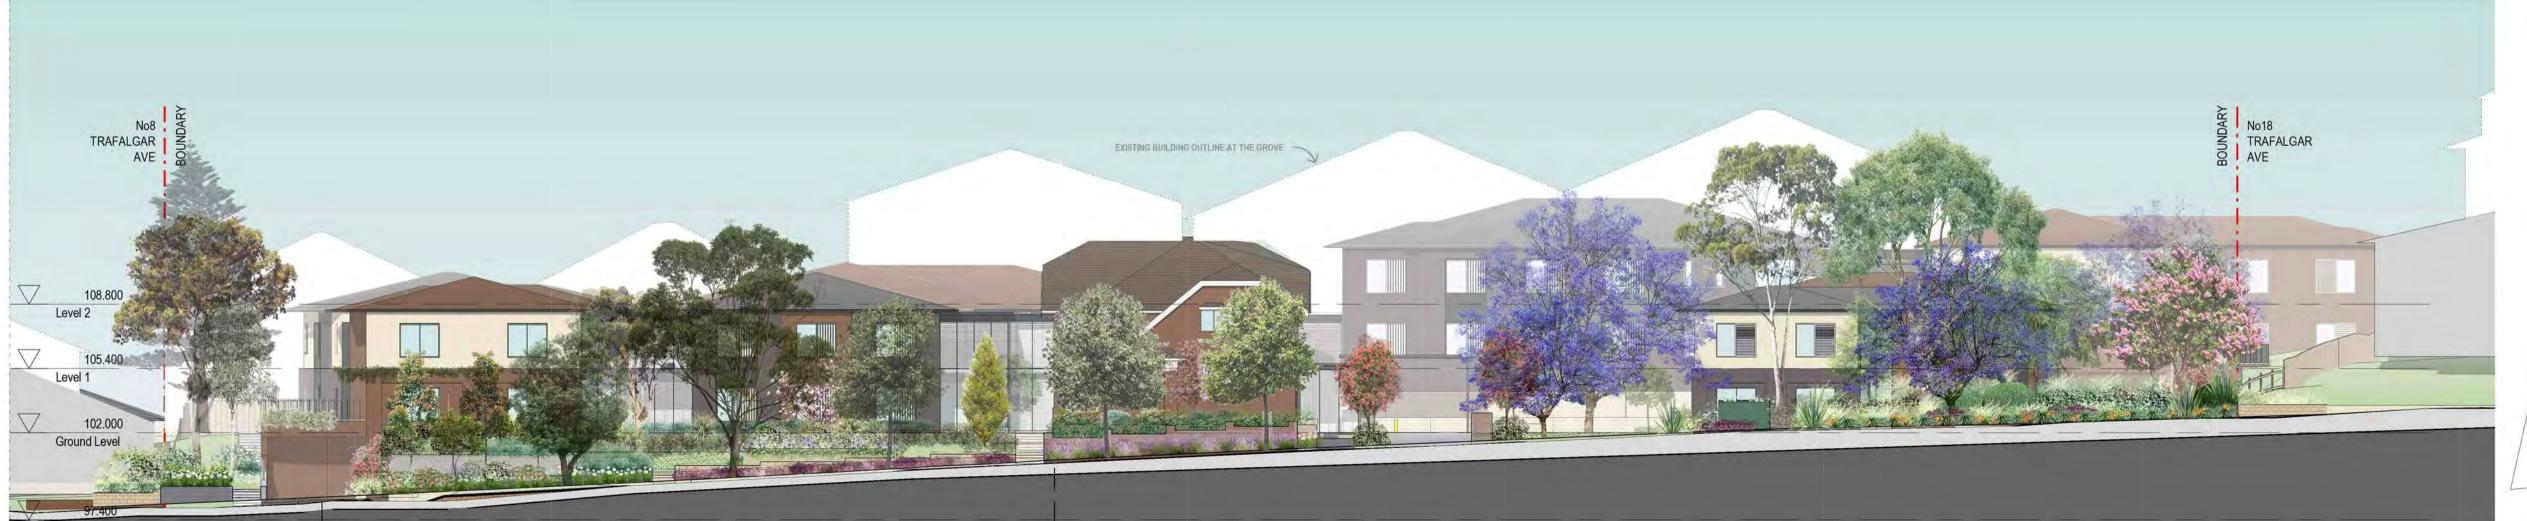

All levels and dimensions are to be checked and verified on site prior to the

commencement of any work, making of shop drawings or fabrication of

Project Status:

DEVELOPMENT

FRONT ELEVATION - NORTH EAST OVERLAID WITH EXISTING BUILDINGS ON SITE

FINISHES

1. FACE BRICK - "BRAHMAN GRANITE"

2. FACE BRICK - "CAPITOL RED"

3. TIMBER EFFECT CLADDING "BLACKBUTT"

4. ROUGH TEXTURED RENDER FINISH - CHALKSTONE

5. TILED ROOF "PLANUM SLATE"

5A. TILED ROOF - "ROJA"

6. "BURNT SIENNA" WHEN ANODISED ALUMINIUM - EQUIVALENT COLOUR WHEN POWDERCOAT

7. VENETIAN BLINDS

8. CLEAR GLASS BALUSTRADES & LINKS

9. CHARCOAL POWDERCOAT

2 FRONT ELEVATION - NORTH EAST