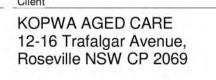

All levels and dimensions are to be checked and verified on site prior to the

commencement of any work, making of shop drawings or fabrication of

Project Status:

DEVELOPMENT

FRONT ELEVATION - NORTH EAST OVERLAID WITH EXISTING BUILDINGS ON SITE

FINISHES

1. FACE BRICK - "BRAHMAN GRANITE"

2. FACE BRICK - "CAPITOL RED"

3. TIMBER EFFECT CLADDING "BLACKBUTT"

4. ROUGH TEXTURED RENDER FINISH - CHALKSTONE

5. TILED ROOF "PLANUM SLATE"

5A. TILED ROOF - "ROJA"

6. "BURNT SIENNA" WHEN ANODISED ALUMINIUM - EQUIVALENT COLOUR WHEN POWDERCOAT

7. VENETIAN BLINDS

8. CLEAR GLASS BALUSTRADES & LINKS

9. CHARCOAL POWDERCOAT

2 FRONT ELEVATION - NORTH EAST