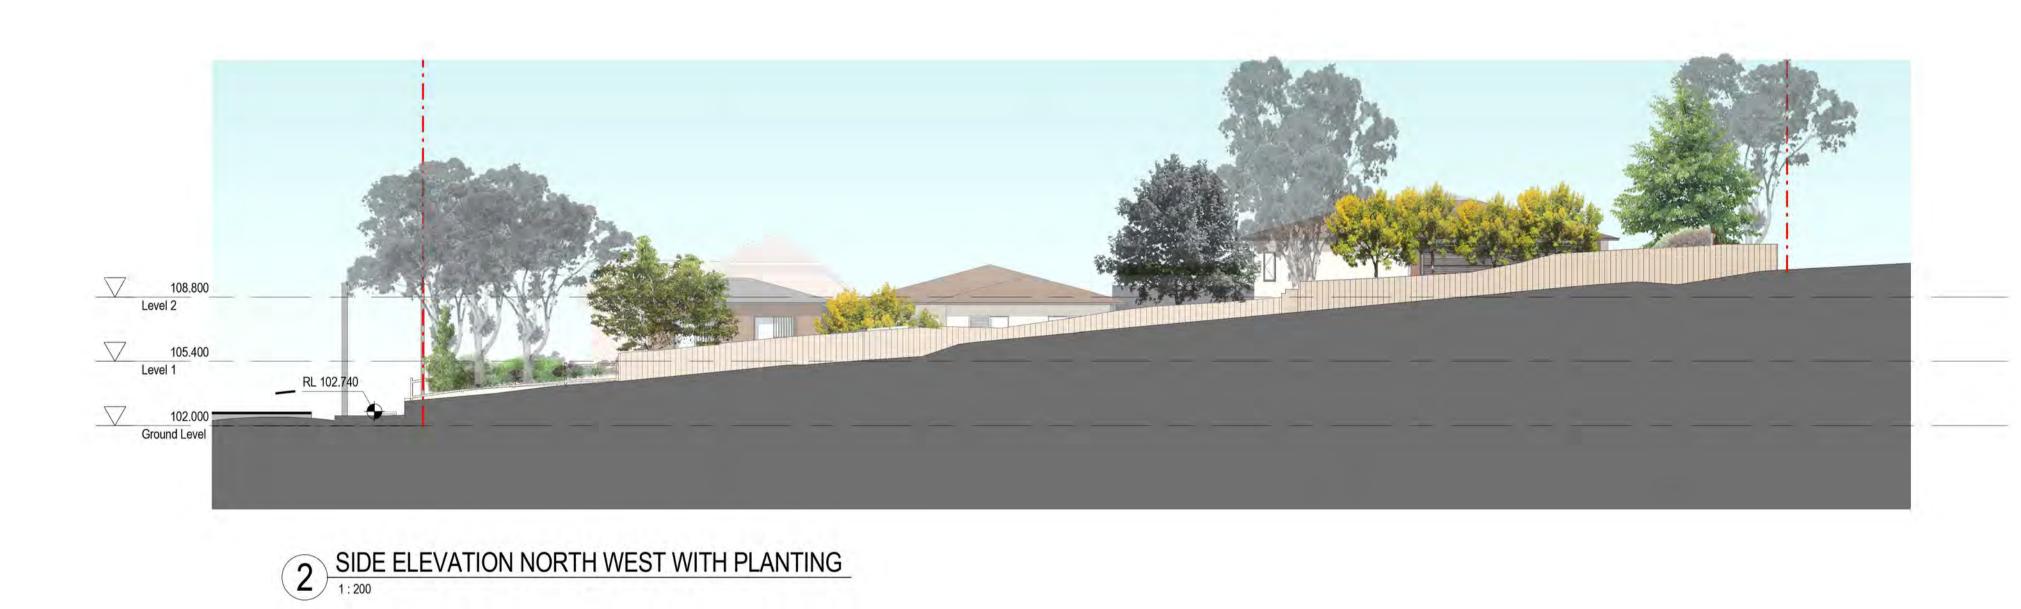

e                         |  |
|---------------------------------------|--|
| <b>ELEVATION REAR</b>                 |  |
| This drawing is the copyright of Grou |  |

| Drawn by: DI                      | Project Status: |
|-----------------------------------|-----------------|
| Checked by: DC                    | DEVELOPMEN'     |
| Drawing Created (date) 07/12/2016 | APPLICATION     |

architecture interior design urban design landscape reproduced or transmitted in any form or by any means in part or in whole without the without the
written permission of Group GSA Pty Ltd.
All levels and dimensions are to be checked and verified on site prior to the
commencement of any work, making of shop drawings or fabrication of components.
Do not scale drawings. Use figured Dimensions.

DA-3003





### TRAFALGAR AVE

FINISHES

1. FACE BRICK - "BRAHMAN GRANITE"

3. TIMBER EFFECT CLADDING "BLACKBUTT"

4. ROUGH TEXTURED RENDER FINISH CHALKSTONE

6. "BURNT SIENNA" WHEN ANODISED ALUMINIUM -EQUIVALENT COLOUR WHEN POWDERCOAT

8. CLEAR GLASS BALUSTRADES & LINKS

2. FACE BRICK - "CAPITOL RED"

5. TILED ROOF "PLANUM SLATE"

5A. TILED ROOF - "ROJA"

7. VENETIAN BLINDS

9. CHARCOAL POWDERCOAT



| Ame   | ndments                                                     |                          | Consultant               |                          | Consultant            |                                |
|-------|-------------------------------------------------------------|--------------------------|--------------------------|--------------------------|-----------------------|-------------------