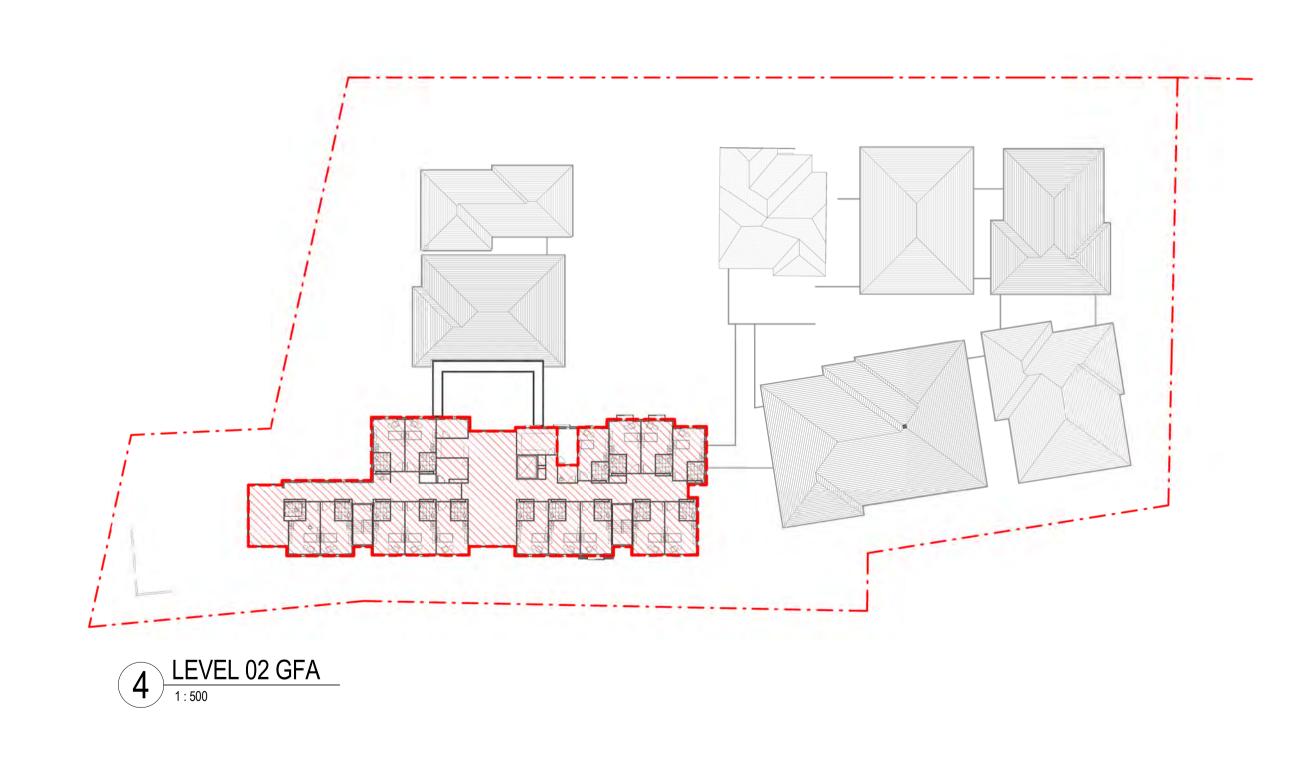

sign urban design landscape nom architect M. Sheldon 3990 reproduced without the written perm

| Drawn by: A Checked by: C |            | Project Status:  DEVELOP  APPLICA |       |
|---------------------------|------------|-----------------------------------|-------|
|                           |            |                                   |       |
| Drawing Create            | ed (date)  | APPLICA                           | TION  |
|                           | ou (uuto)  | 7 (1 1 2107 (                     | HON   |
| Scale                     | Project No | Drawing No                        | Issue |
| @ A1                      | 15423      | DA-3203                           | В     |
|                           |            | · - · - · -                       |       |











#### GFA CALCULATION:

SITE AREA: **8,186.00 m**<sup>2</sup> 0.824:1 BASEMENT: **101.70 m²** GROUND: **2,587.87 m**<sup>2</sup> LEVEL 1: 3169.47 m<sup>2</sup> LEVEL 2: **887.14 m²** 

6,746.18 m<sup>2</sup>

GFA MAX **8,186.00 m**<sup>2</sup>

| ' Amer   | dments                        |            | Consultant               |                          | Consultant            |                                | Builde |
|----------|-------------------------------|------------|--------------------------|--------------------------|-----------------------|--------------------------------|--------|
| Issue    | <u>'</u>                      | Date       | Accessibility Consultant | Access Associates Sydney | Planning Consultant . | Smyth Plan                     |        |
| Α        | DEVELOP