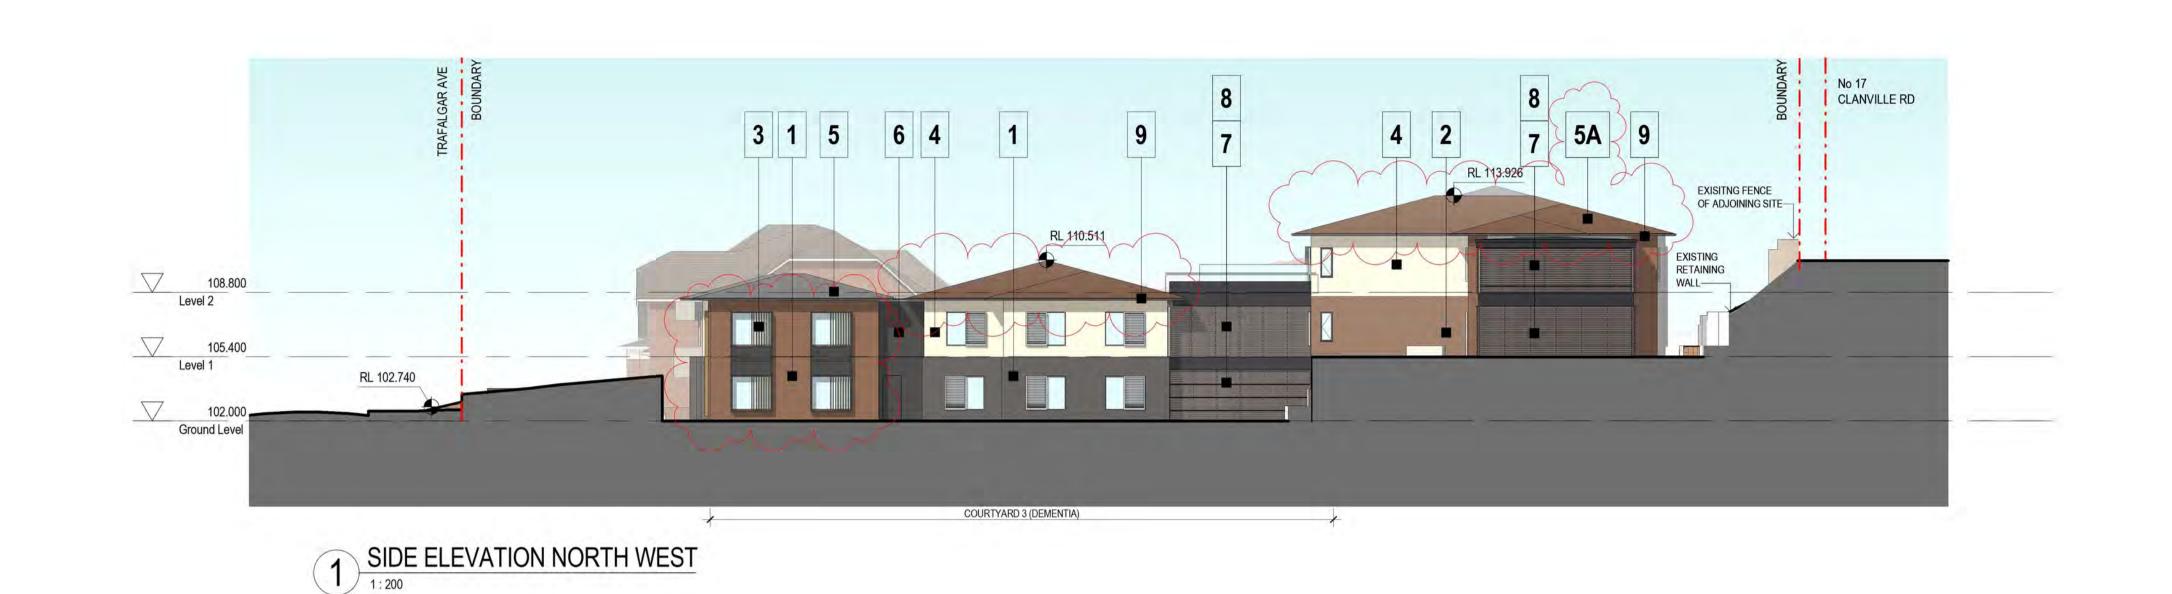

## 1 SIDE ELEVATION SOUTH EAST

FINISHES

1. FACE BRICK - "BRAHMAN GRANITE"

2. FACE BRICK - "CAPITOL RED"

3. TIMBER EFFECT CLADDING "BLACKBUTT"

4. ROUGH TEXTURED RENDER FINISH - CHALKSTONE

5. TILED ROOF "PLANUM SLATE"

5A. TILED ROOF - "ROJA"

6. "BURNT SIENNA" WHEN ANODISED ALUMINIUM - EQUIVALENT COLOUR WHEN POWDERCOAT

7. VENETIAN BLINDS

8. CLEAR GLASS BALUSTRADES & LINKS

9. CHARCOAL POWDERCOAT

2 FRONT ELEVATION - NORTH EAST