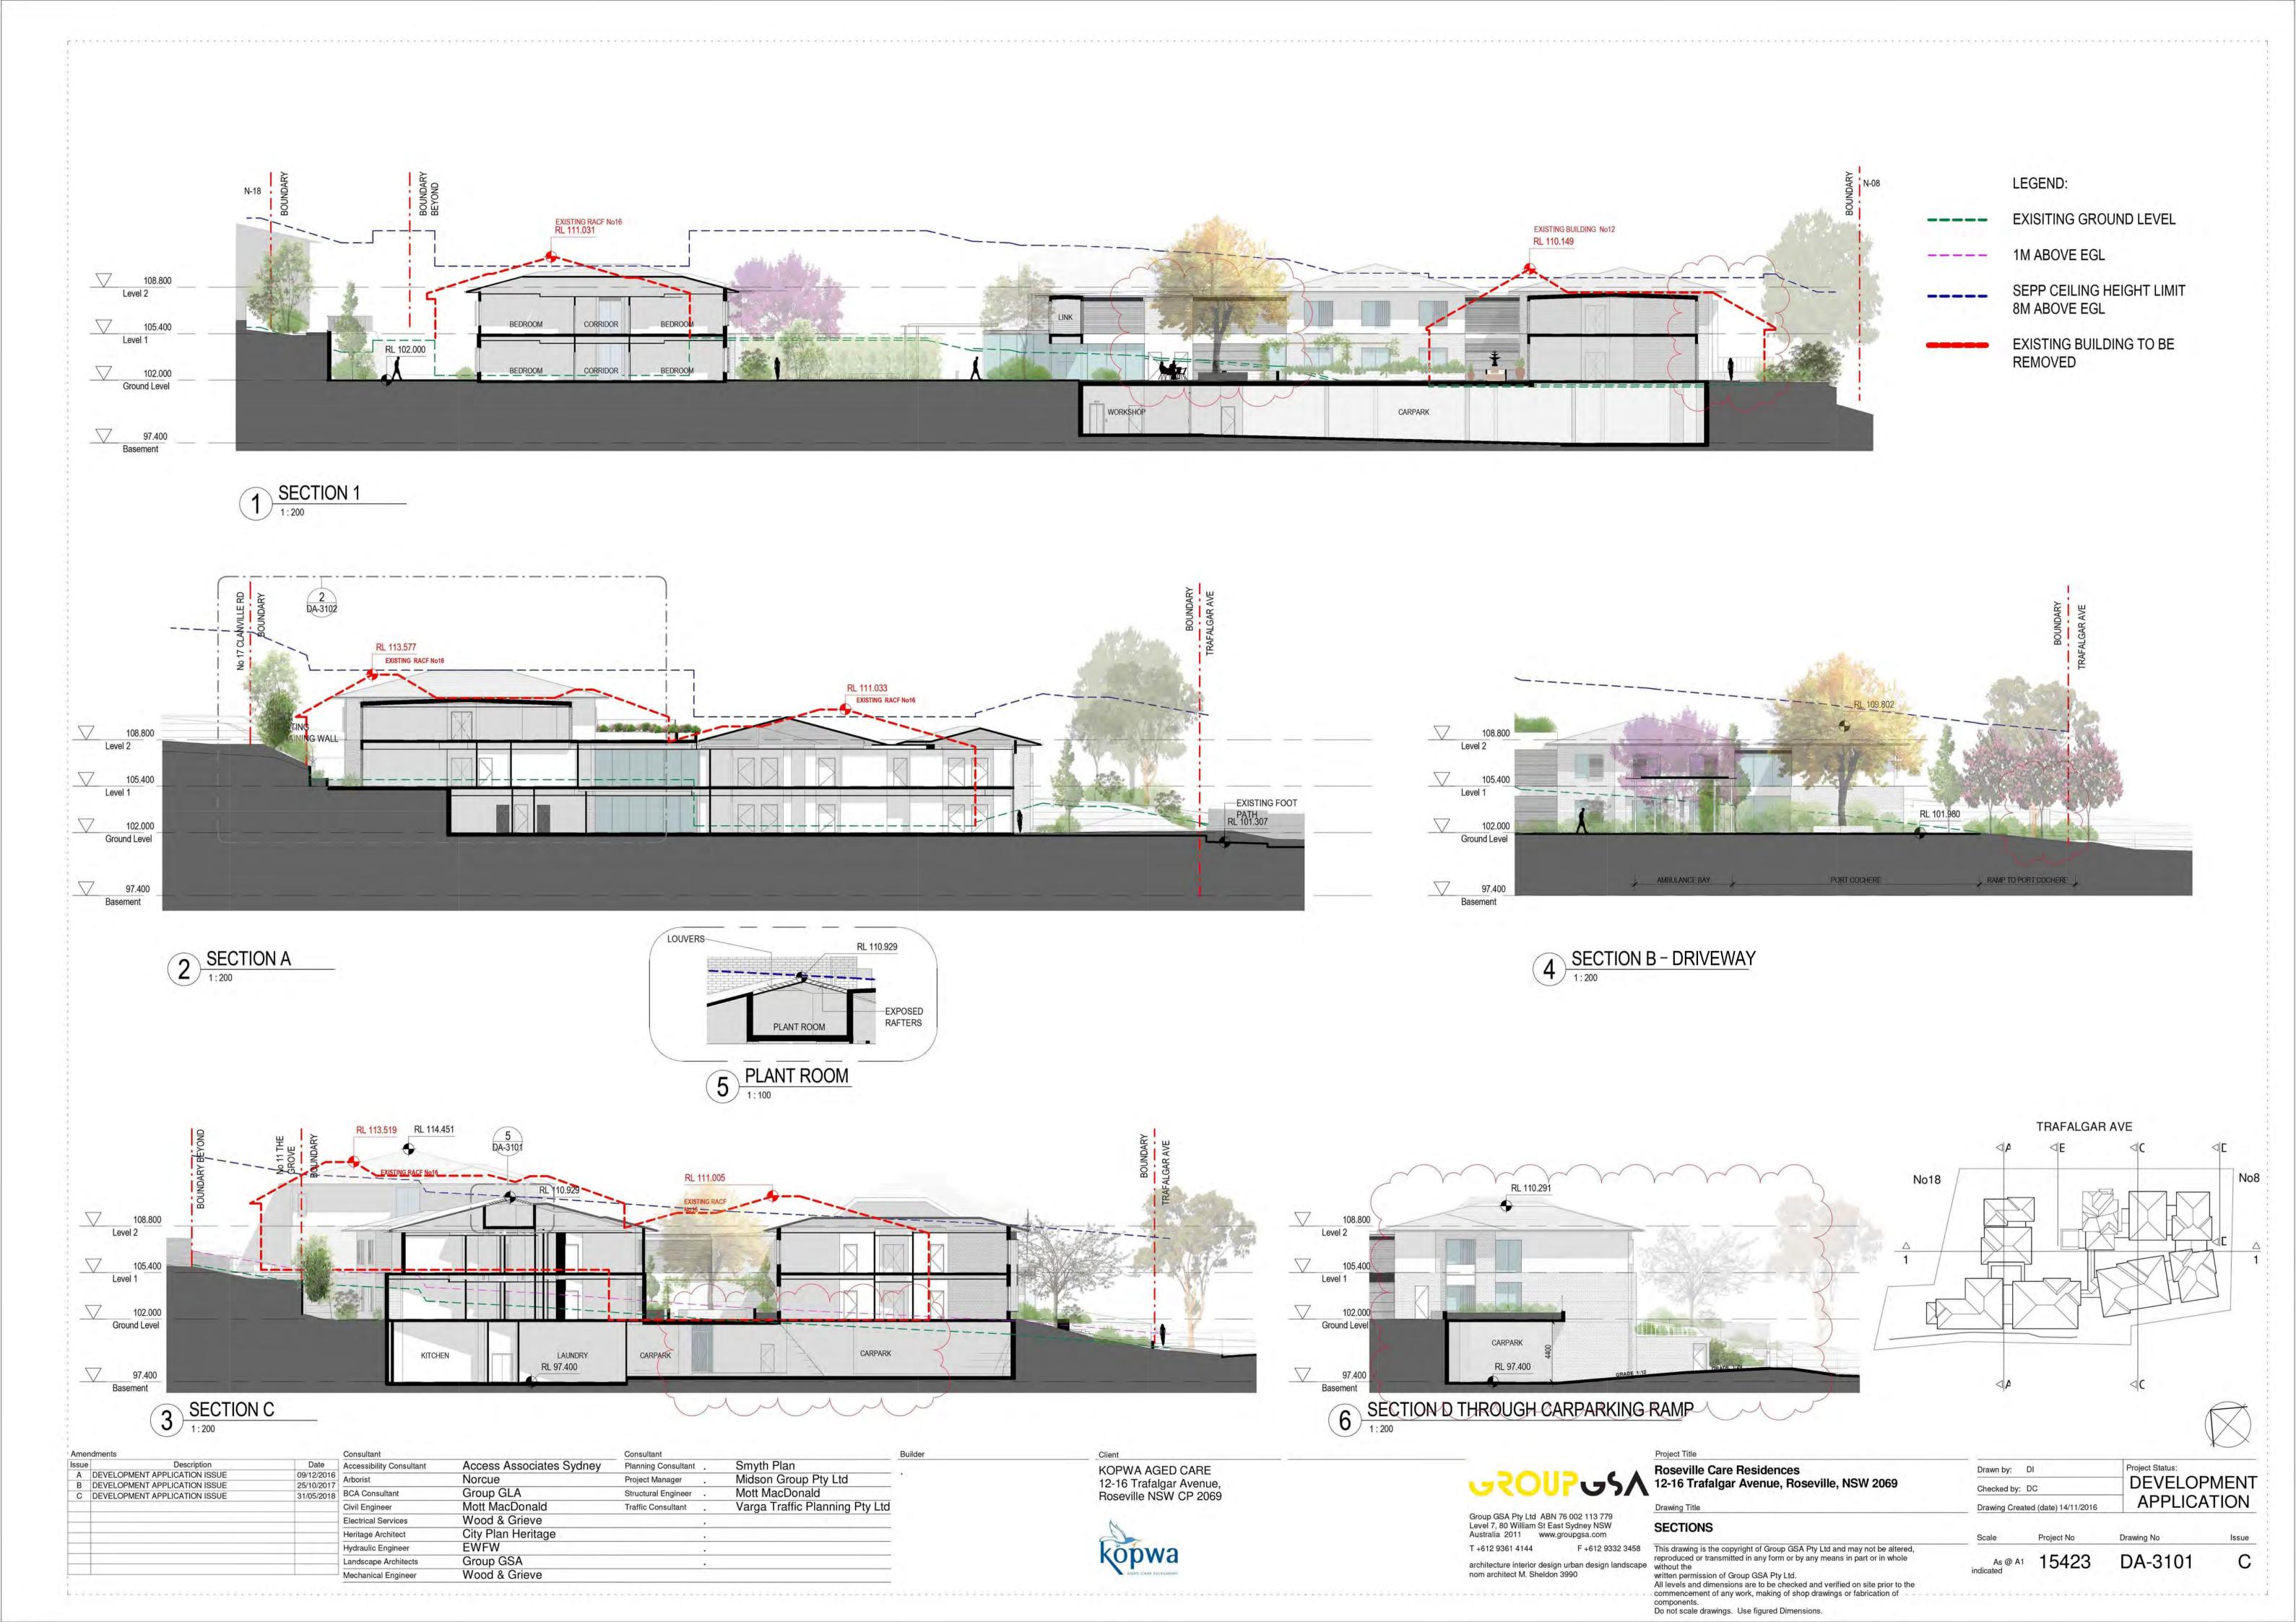

## 1 SIDE ELEVATION SOUTH EAST

# SIDE ELEVATION SOUTH EAST - WITH PLANTING 1:200