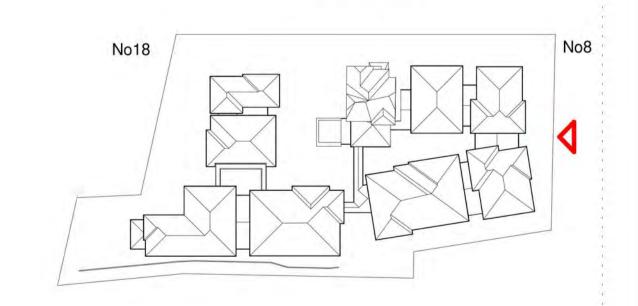

KOPWA AGED CARE 12-16 Trafalgar Avenue, Roseville NSW CP 2069

| (25) | OII | <del>-</del> ا | 51 |  |
|------|-----|----------------|----|--|
|      |     |                | "  |  |

Group GSA Pty Ltd ABN 76 002 113 779 Level 7, 80 William St East Sydney NSW