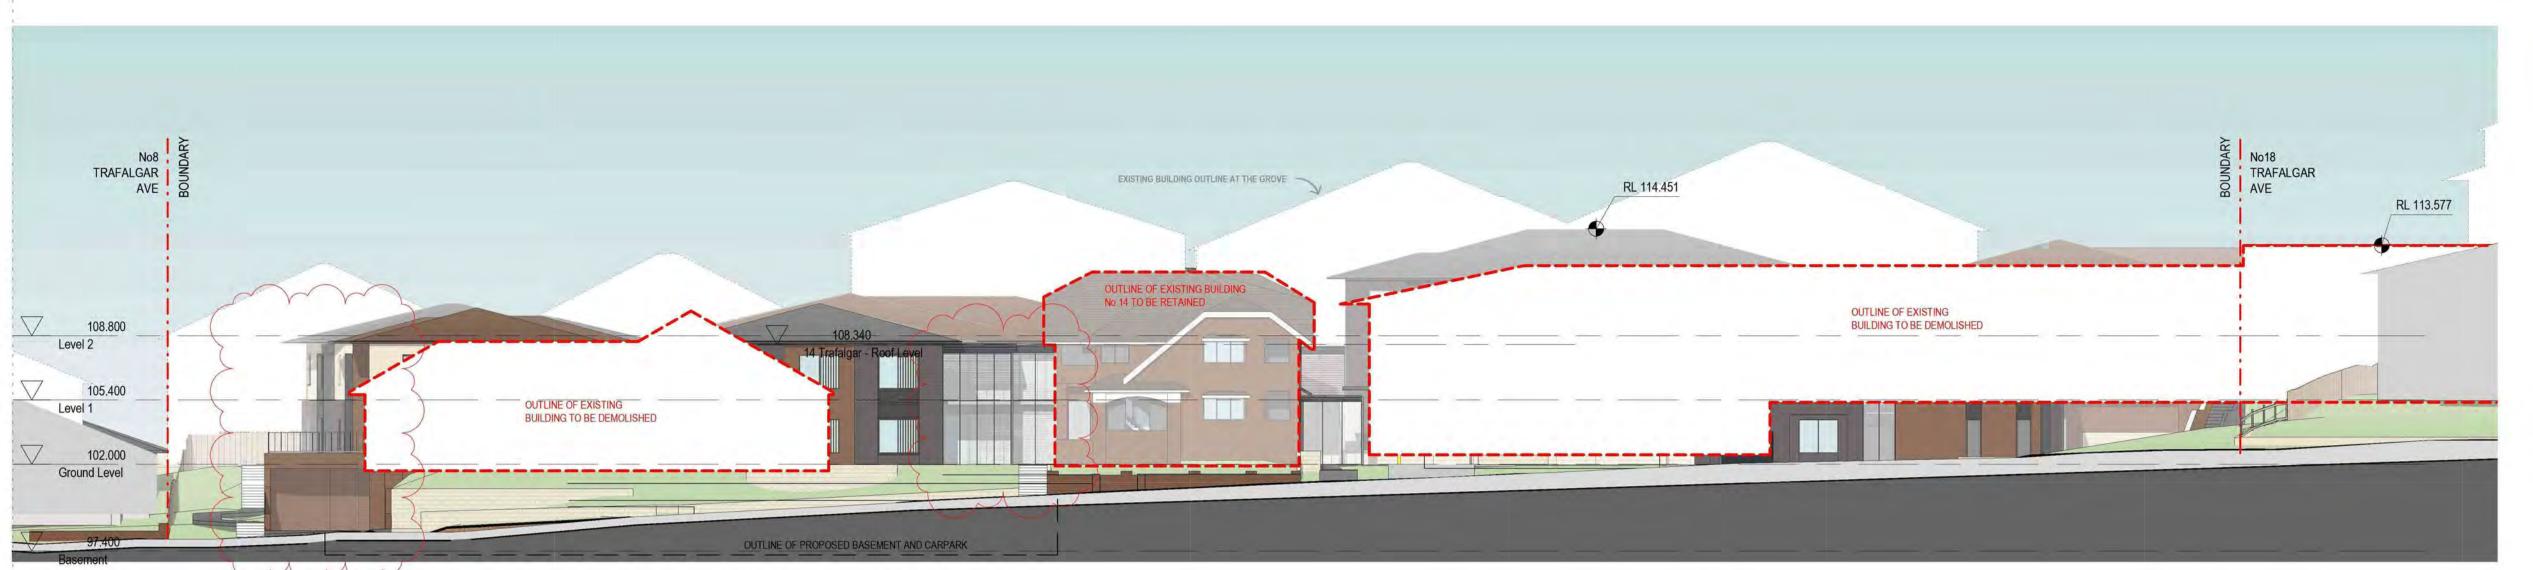

All levels and dimensions are to be checked and verified on site prior to the

commencement of any work, making of shop drawings or fabrication of

Project Status:

DEVELOPMENT

FRONT ELEVATION - NORTH EAST OVERLAID WITH EXISTING BUILDINGS ON SITE