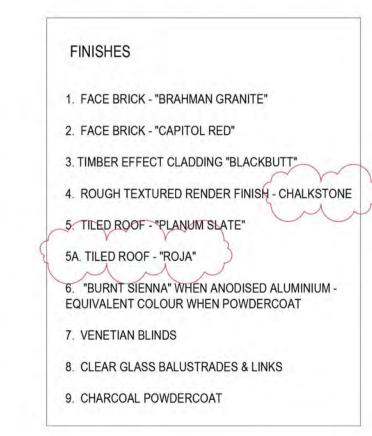

FINISHES

1. FACE BRICK - "BRAHMAN GRANITE"

2. FACE BRICK - "CAPITOL RED"

3. TIMBER EFFECT CLADDING "BLACKBUTT"

4. ROUGH TEXTURED RENDER FINISH - CHALKSTONE

5. TILED ROOF "PLANUM SLATE"

5A. TILED ROOF - "ROJA"

6. "BURNT SIENNA" WHEN ANODISED ALUMINIUM - EQUIVALENT COLOUR WHEN POWDERCOAT

7. VENETIAN BLINDS

8. CLEAR GLASS BALUSTRADES & LINKS

9. CHARCOAL POWDERCOAT

2 FRONT ELEVATION - NORTH EAST