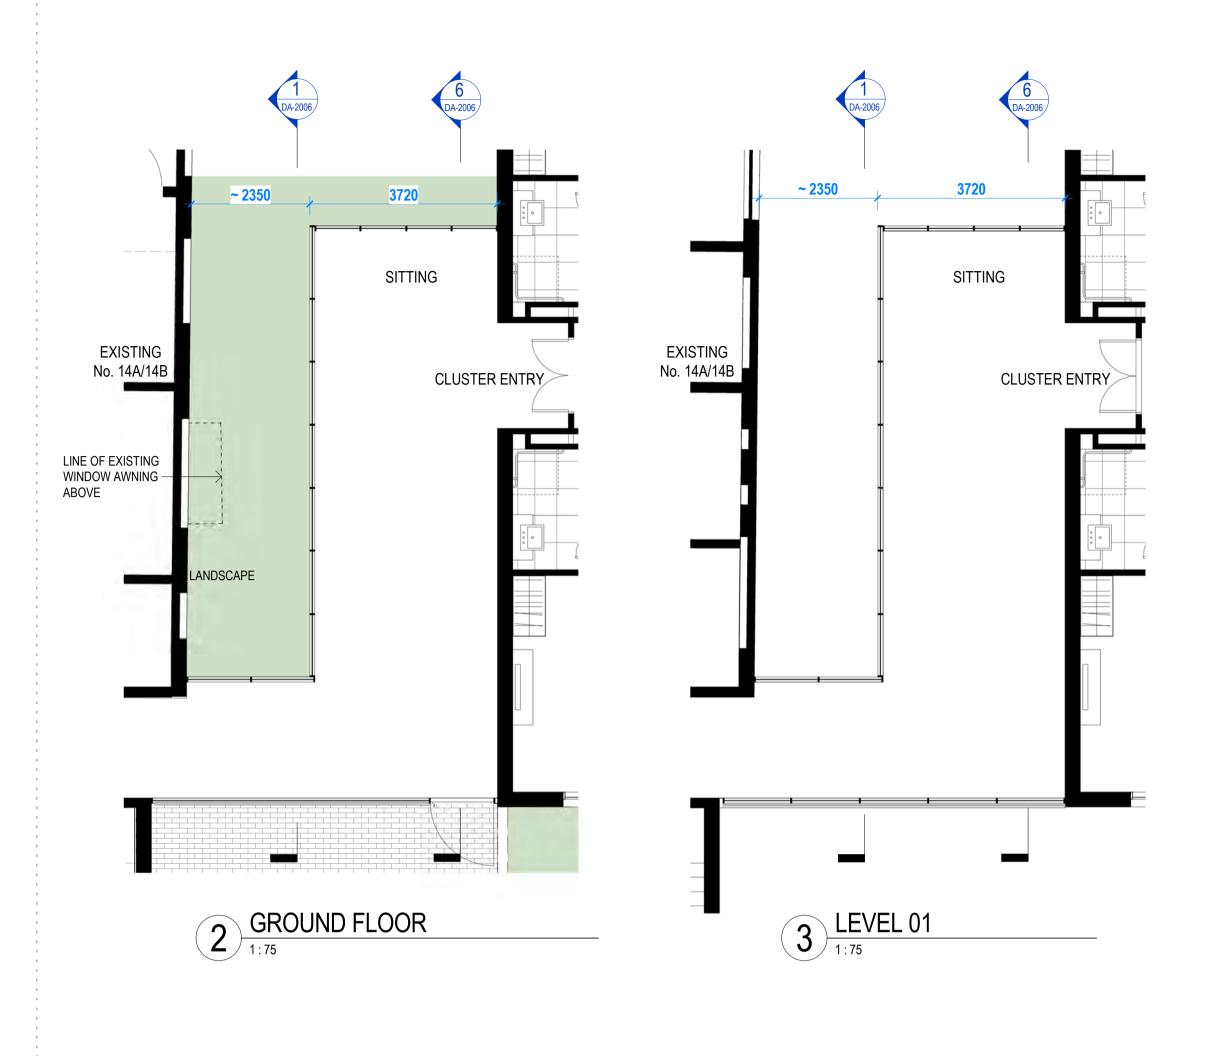

| Project Title                               |                        |
|---------------------------------------------|------------------------|
| Roseville Care Residences                   | Drawn by: Author       |
| 12-16 Trafalgar Avenue, Roseville, NSW 2069 | Checked by: Checker    |
| Drawing Title                               | Drawing Created (date) |
| SETBACK DETAILS AT EXISTING                 |                        |

components.
Do not scale drawings. Use figured Dimensions.

**APPLICATION** This drawing is the copyright of Group GSA Pty Ltd and may not be altered, reproduced or transmitted in any form or by any means in part or in whole without the written permission (2) DA-2006 written permission of Group GSA Pty Ltd.

All levels and dimensions are to be checked and verified on site prior to the

commencement of any work, making of shop drawings or fabrication of

Project Status:

DEVELOPMENT

FRONT ELEVATION - NORTH EAST OVERLAID WITH EXISTING BUILDINGS ON SITE