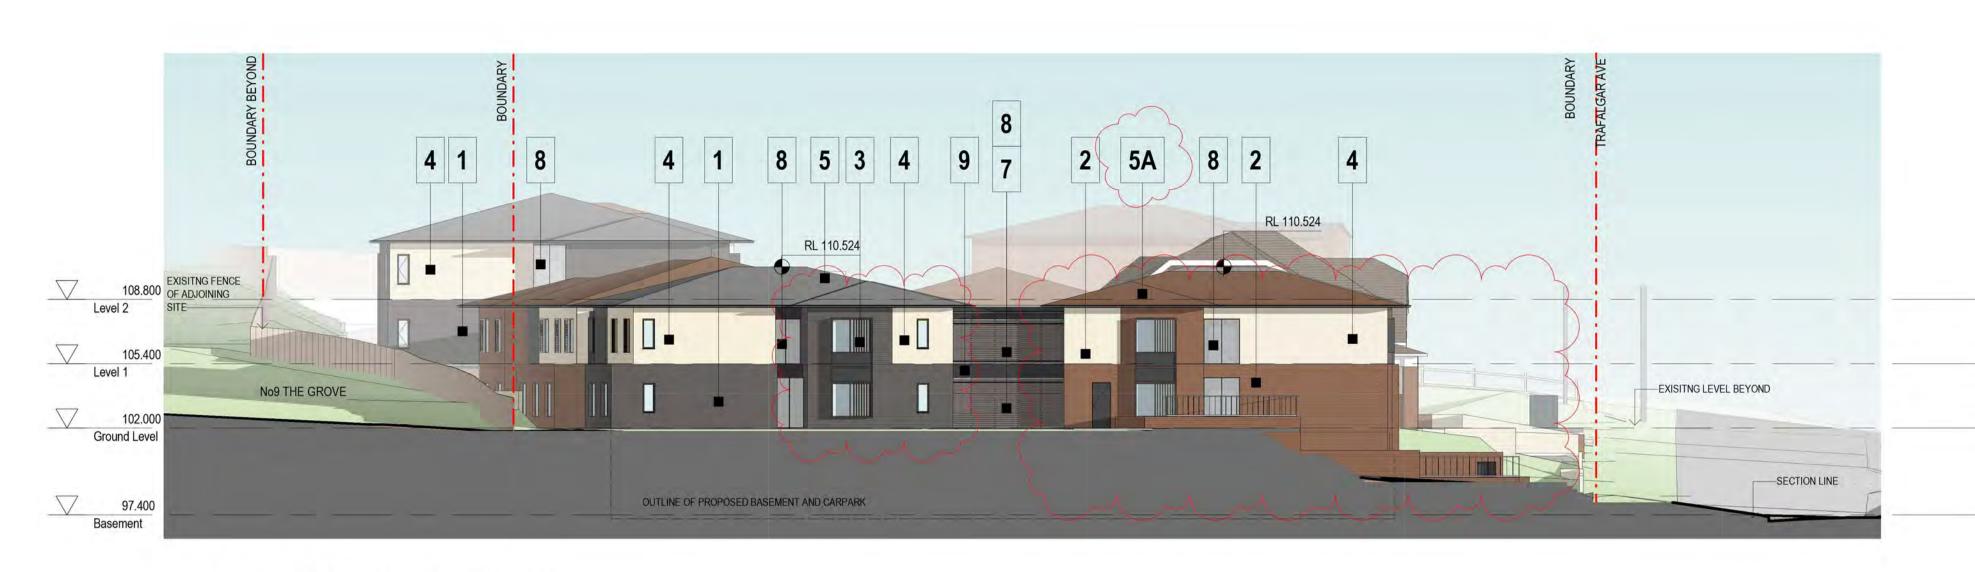

## 1 SIDE ELEVATION SOUTH EAST

**FINISHES** 

1. FACE BRICK - "BRAHMAN GRANITE"

3. TIMBER EFFECT CLADDING "BLACKBUTT"

4. ROUGH TEXTURED RENDER FINISH - CHALKSTONE

6: "BURNT SIENNA" WHEN ANODISED ALUMINIUM -EQUIVALENT COLOUR WHEN POWDERCOAT

8. CLEAR GLASS BALUSTRADES & LINKS

2. FACE BRICK - "CAPITOL RED"

5. THED ROOF - "PLANUM SLATE"

5A. TILED ROOF - "ROJA"

7. VENETIAN BLINDS

9. CHARCOAL POWDERCOAT

1 REAR ELEVATION SOUTH WEST - A

2 REAR ELEVATION SOUTH WEST - B