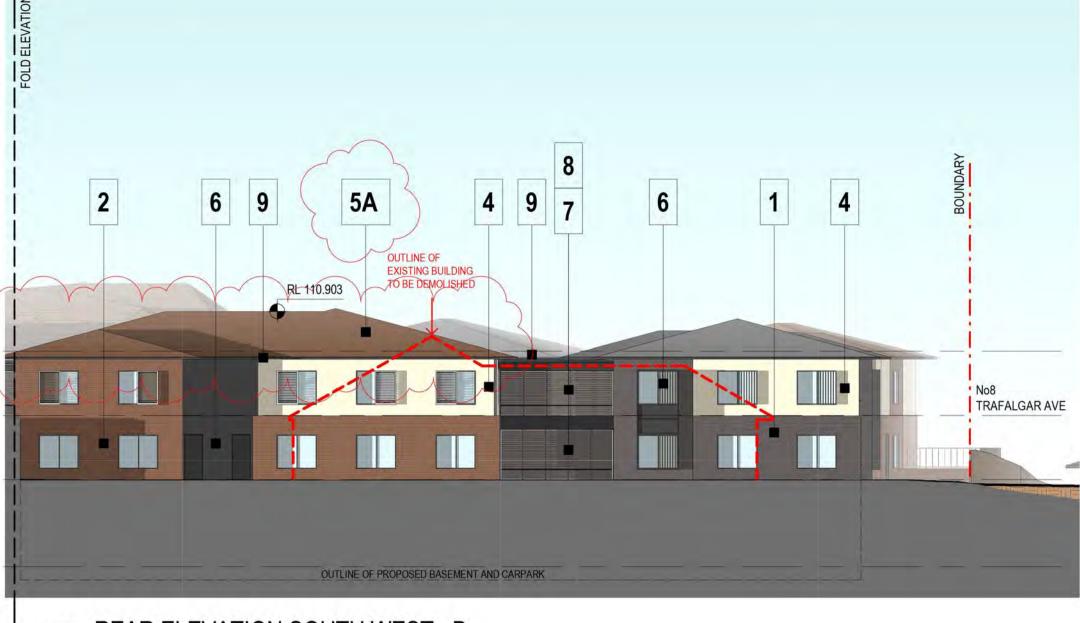

**FINISHES** 

1. FACE BRICK - "BRAHMAN GRANITE"

3. TIMBER EFFECT CLADDING "BLACKBUTT"

4. ROUGH TEXTURED RENDER FINISH - CHALKSTONE

6: "BURNT SIENNA" WHEN ANODISED ALUMINIUM -EQUIVALENT COLOUR WHEN POWDERCOAT

8. CLEAR GLASS BALUSTRADES & LINKS

2. FACE BRICK - "CAPITOL RED"

5. THED ROOF - "PLANUM SLATE"

5A. TILED ROOF - "ROJA"

7. VENETIAN BLINDS

9. CHARCOAL POWDERCOAT

1 REAR ELEVATION SOUTH WEST - A

2 REAR ELEVATION SOUTH WEST - B