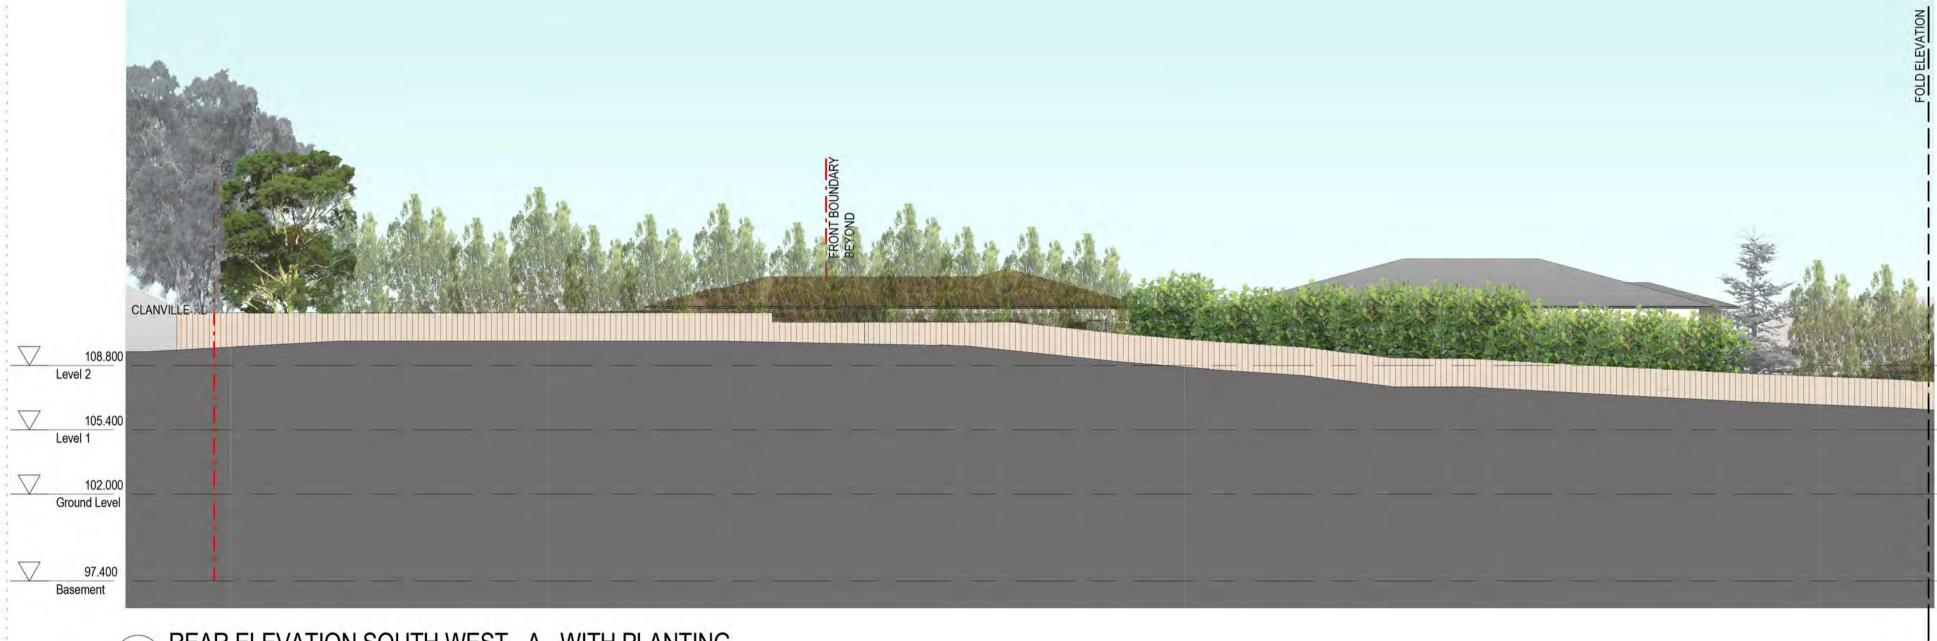

8. CLEAR GLASS BALUSTRADES & LINKS

2. FACE BRICK - "CAPITOL RED"

5. THED ROOF - "PLANUM SLATE"

5A. TILED ROOF - "ROJA"

7. VENETIAN BLINDS

9. CHARCOAL POWDERCOAT

1 REAR ELEVATION SOUTH WEST - A

2 REAR ELEVATION SOUTH WEST - B

3 REAR ELEVATION SOUTH WEST - A - WITH PLANTING

REAR ELEVATION SOUTH WEST - B - WITH PLANTING

KOPWA AGED CARE 12-16 Trafalgar Avenue, Roseville NSW CP 2069

Group GSA Pty Ltd ABN 76 002 113 779 Level 7, 80 William St East Sydney NSW Australia 2011 www.groupgsa.com F+612 9332 3458 T +612 9361 4144